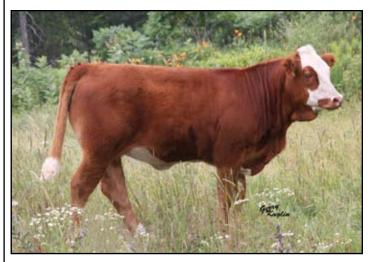

#### Lot 10 - NEU FF WATERMELON WINE

11

DOB: 4 January 2009

710809 Fullblood

BW 82 lbs

Female

ECKHOLM 41053

JACK PINE ANDY II FF1J

037131389

MRLN ALVA **Dam: WNLP MISS ANNE-STEWARD** 

Sire: EXODUS **EMU** 

2009 EPDs

**EISENHERZ** 

**STEWARD** 

ROBE

JACK PINE SELMA FF90L JACK PINE ALMRAUSCH 96E

ROMY

CE -2.5

WW 19.5

YW 33.1

JACK PINE ANDY 11Z

MM 13.6

This heifer carries a lot of natural muscle, is polled and full fleck. Her dam is not the biggest cow in the herd but is made right and produces the good ones, one after the other.