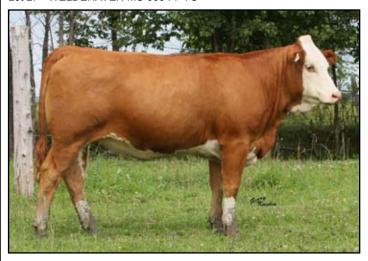

Rockridge Simmental Terry & Flo Lewis 3746 Larry Robinson Road Russell, ON, K4R 1E5 613-821-3479

Sunny Bright Farms Brian Preston 529 Glenashton Road Ashton, ON, KOA 1BO 613-257-2617

DOB: 1 January 2009 BW 86 lbs

Female Fullblood Horned

**EMSTAL** KYKSO HANO **EMIL** BAR 5 SA OPTIMAL 447L

> **RAMBI** SALERIKA ZINKA 5DE

Sire: DOUBLE BAR D EVEREST 4R Dam: DONOVANDALE TULIP

**ELDANDI 907H** MF ROCKET CITY 147F **DOUBLE BAR D LYNN 89M** DONOVANDALE KATIE

> TVP LYNELLE 701E DONOVANDALE GEORGIEGIRL

2009 EPDs WW 32.6 **CE 0.5** BW 3.9 YW 53.2 MM 9.6

Whimsical is a calf the top cattlemen pick out at our farm. Her mother was first at the Royal and will stay in our herd for many years to come. Whimsical and her Dam (Donovandale Tulip) are our two year old pair. "Supreme Champion".

Owned by: DONOVANDALE FARMS, ASHTON, ON