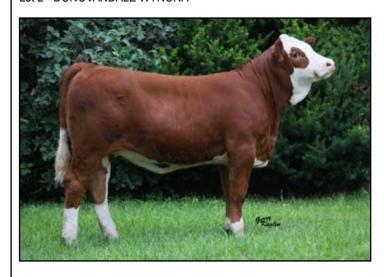

#### Lot 1 - DONOVANDALE WHIMSICAL

DOB: 1 January 2009 702537 BW 85 lbs

Female Fullblood Polled

GRINALTA'S GRIDIRON 4031 KYKSO KALAN

KYKSO KALGER **DFM MARCUS 14M** 

> KYKSO GERDI DFM KATHLEEN 41K

Sire: BAR 5 SA KAPTAIN 427R **Dam: DONOVANDALE SARA** 

PENDOORN JUMBO DN ECHODALE 118E **RU-DEV JODY** DONOVANDALE KEEPSAKE **RU-DEV JOY** DONOVANDALE HOPE

2009 EPDs CE 5.5 BW 2.5 WW 29.7 YW 50.2 MM 15.2

"Polled, double goggles and good". 4-Her's saddle up. Wynona's Dam (Donovandale Sara) is our cow/calf pair this year. Beautiful udder. We didn't want to part with this girl.

Owned by: DONOVANDALE FARMS, ASHTON, ON

Lot 2 - DONOVANDALE WYNONA

Rockridae Willow

TVP LYNELLE 701E

BW 92 lbs DOB: 1 January 2009 706269 Polled Female Fullblood

ANCHOR "T" METRO 4E **EMSTAL** 

**EMIL KUNTZ CONGO 34M** RAMRI