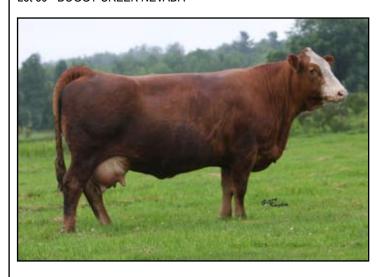

#### Lot 1 - DONOVANDALE WHIMSICAL

DOB: 1 January 2009 702537 BW 85 lbs

Female Fullblood Polled

GRINALTA'S GRIDIRON 4031 KYKSO KALAN

KYKSO KALGER **DFM MARCUS 14M** 

> KYKSO GERDI DFM KATHLEEN 41K

Sire: BAR 5 SA KAPTAIN 427R **Dam: DONOVANDALE SARA** 

PENDOORN JUMBO DN ECHODALE 118E **RU-DEV JODY** DONOVANDALE KEEPSAKE **RU-DEV JOY** DONOVANDALE HOPE

2009 EPDs CE 5.5 BW 2.5 WW 29.7 YW 50.2 MM 15.2

"Polled, double goggles and good". 4-Her's saddle up. Wynona's Dam (Donovandale Sara) is our cow/calf pair this year. Beautiful udder. We didn't want to part with this girl.

Owned by: DONOVANDALE FARMS, ASHTON, ON

Lot 2 - DONOVANDALE WYNONA

Rockridae Willow

TVP LYNELLE 701E

BW 92 lbs DOB: 1 January 2009 706269 Polled Female Fullblood

ANCHOR "T" METRO 4E **EMSTAL** 

**EMIL KUNTZ CONGO 34M** RAMRI