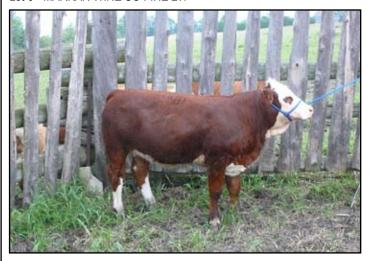

### Mountain Rd Whoops 4W

DOB: 4 January 2009 Female Purebred

HMRS 4W

BW 86 lbs

Black

Polled

PPSR COAL BLACK 65F

DS BLACK ZINGER 141B

LRS RED REALITY 33J LRS MS PREFD STOCK 715G

**TOSU ORLANDO FO04** 

Sire: MOUNTAIN RD RUFFUS 16R

TOSU LADY DO05 Dam: FVFR BLK LADY 22P

LCHMN BODYBUILDER 7303F

**BLUE PRINT MCM 63X** 

MOUNTAIN RD MONA LISA 44M

**FVFR FINE PRINT 26K** 

MOUNTAIN RD RED LADY 14K

ANGUS/CROSSBRED

**2009 EPDs CE 8.0** BW 0.7 WW 31.0 YW 57.1 MM -1.9

Whoops is a real easy fleshing girl. Her Mama is a great milking cow, and also an easy keeper. She is our best black cow.

Owned by: MOUNTAIN RD SIMMENTALS, TAMWORTH, ON