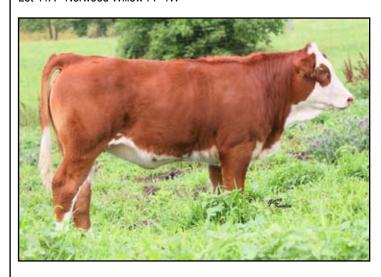

Lot 15 - ARKACY WANDA 2W

ARKC 2W DOB: 15 January 2009 706884 BW 92 lbs Female Fullblood Polled

PRL PORTERHOUSE REGENT **GRINALTA'S GRIDIRON 403J GRINALTA'S POLLED FLECK** 

HARKAWAY ENFORCER 16Y HF RED RAZOR H112E BAR T POLLED 4R

Sire: DFM MARCUS 14M ANCHOR "T" METRO 4E Dam: ARKACY SANDRA 2S BAR 5 POL BLAZE 384J

DFM KATHLEEN 41K

ROSEMEAD NAVANNAH

MISS DFM KATHY ANN 97A

ROSEMEAD ROYAL JEWEL 1K

2009 EPDs **CE 6.5** BW 2.4 WW 32.4 YW 50.4 MM 16.8

Sells Open.

Owned by: ARKACY SIMMENTALS, PERTH ROAD, ON

16 <u>MRP MS Wendy</u>

OB: 17 January 2009 MRP 5W 710596 BW 84 lbs

Female Purebred Polled Red

BURNS BULL X339U RC STINGER 072K
WLE POWER STROKE FVFR RED STINGER 40P
NICHOLS JOLIETTE C75 FVFR MS SKYLIGHT 31L