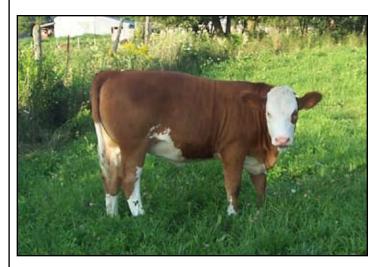

Lot 15 - ARKACY WANDA 2W

ARKC 2W DOB: 15 January 2009 706884 BW 92 lbs Female Fullblood Polled

PRL PORTERHOUSE REGENT **GRINALTA'S GRIDIRON 403J GRINALTA'S POLLED FLECK** 

HARKAWAY ENFORCER 16Y HF RED RAZOR H112E BAR T POLLED 4R

Sire: DFM MARCUS 14M ANCHOR "T" METRO 4E Dam: ARKACY SANDRA 2S BAR 5 POL BLAZE 384J

DFM KATHLEEN 41K

ROSEMEAD NAVANNAH

MISS DFM KATHY ANN 97A

ROSEMEAD ROYAL JEWEL 1K

2009 EPDs **CE 6.5** BW 2.4 WW 32.4 YW 50.4 MM 16.8

Sells Open.

Owned by: ARKACY SIMMENTALS, PERTH ROAD, ON

16 <u>MRP MS Wendy</u>

OB: 17 January 2009 MRP 5W 710596 BW 84 lbs

Female Purebred Polled Red

BURNS BULL X339U RC STINGER 072K
WLE POWER STROKE FVFR RED STINGER 40P
NICHOLS JOLIETTE C75 FVFR MS SKYLIGHT 31L