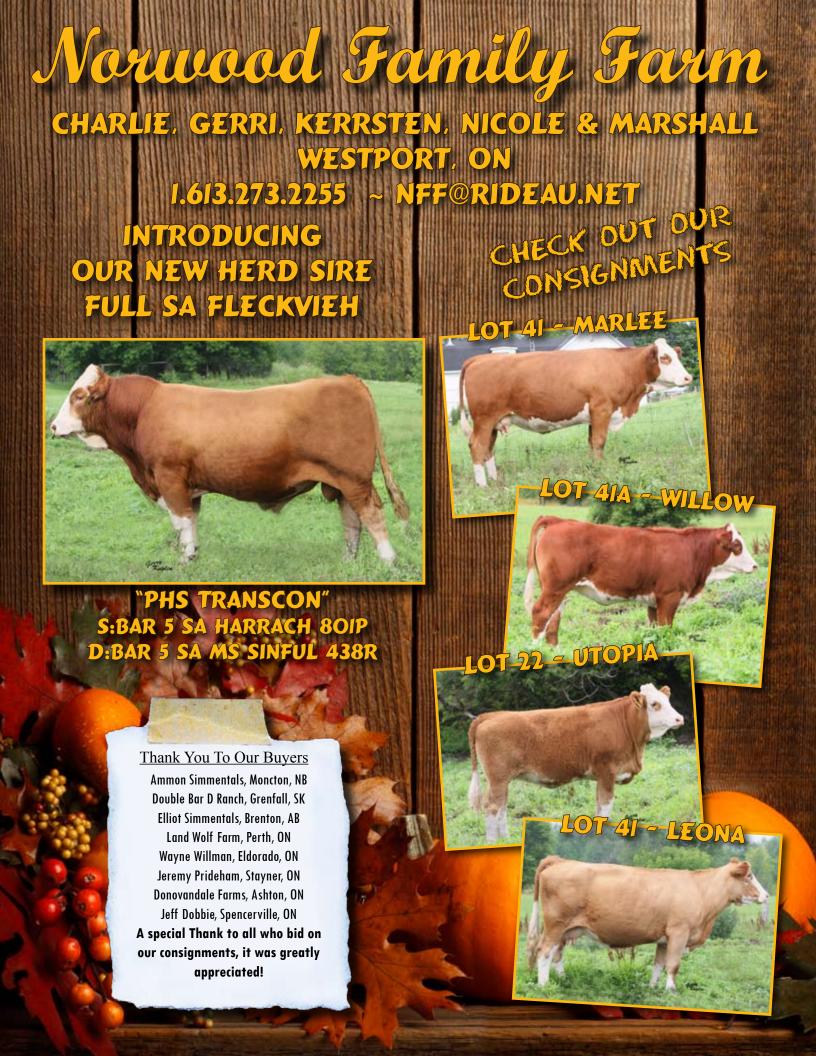

Norwood Family Farm Charlie & Gerri Norwood 573-10 Line Crosby Lake Road Westport, ON, KOG 1XO 613-273-2255 nff@rideau.net

Robson Acres Farms Laura Robson 1679 Zion Line Millbrook, ON, LOA 1GO 705-932-3216 nrobson@nexicom.net

GOLD

SUNNY VALLEY CREDITOR

MRLN BARBL

**BIG SKY BRANDY 70J** 

MRLN BETTINA

WIN-DEE-ACRES KELSEY 14F

2009 EPDs CE -6.5 BW 6.3 WW 45.0 YW 72.3 MM 12.7

Another great Double Bar D Whistler Daugther. Mated with Norwood Unlimited, a Virginia Porsche Son will be a great Combination. Her Dam Sunny Valley Leona, and her maternal sister are both in the sale, check out what you have to look forward to.

Bred March 27 Norwood Unlimited (688536) Exposed to same March 15 - May 15.

Owned by: NORWOOD FAMILY FARM, WESTPORT, ON

Lot 22 - NORWOOD UTOPIA 14U

Female

Fullblood

Horned

**7AMUTO** 

**IGLHOFF** 

**NSN SENSE 10K** 

WIN DEE ACRES 27X

2009 EPDs CE -8.5 WW 45.2 YW 72.6 BW 6.8 MM 8.6

This is one great cow who is hard to part with. The only reason she is leaving the farm is so we can concentrate more on the full fleck blood lines. Leona has many more productive years ahead of her. Just look at what she brings with her sale day, Utopia Lot # 22 and Whitney Lot # 36A. Bred back to our new herdsire PHS Transcon you cannot go wrong.

Bred PHS Transcon exposed March 15- Aug 30th.

Owned by: NORWOOD FAMILY FARM, WESTPORT, ON

OOB: 29 February 2009 applied Fullblood Horned

SH ROMULUS F53R **DDD BROADWAY G534** 

MR PRL HEINZ 140H KLONDIKE KIM GNM 402B

WIN-DEE-ACRES KELSEY 14F

2009 EPDs CE -5.5 BW 5.6 WW 39.4 YW 64.5 MM 11.3

Whitney will be a foundation female for her new owner. A complete package. Check out her Dam Sunny Valley Leona, Lot # 36 and her Maternal sister Utopia. Lot # 22.

## Plan to Attend the Ottawa Valley Simmental Club Annual Meeting

St. James Hall, Franktown, Ontario 3:00pm. More information will follow in the

newsletter for October

Owned by: NORWOOD FAMILY FARM, WESTPORT, ON

41 Tryon Marlee FF2R

DOB: 3 January 2005 FHC 2R 638461 BW 70 lbs
Female Fullblood Horned

ANTONIUS SIEGFRIED
GIDSCO APPOLLO 3F CAMUS FRONTIER

MFL BRENDA 65B CAMUS VIRGINIA

Sire: SMITHBILT MOLSON 21M Dam: TRYON MAURA FF27M

DEMBY MR IMAGE 853B SIM-ROC C&B WESTERN

JERICO'S DEIRDRE 21D TRYON MEG

JERICO'S BEAUTY 122B

2009 EPDs CE 2.5 BW 2.3 WW 33.3 YW 55.2 MM 10.8

A full fleck cow, Marlee has been a great addition to our herd. She stood out on selection day and both Mike and Keith picked her out of the herd. With her breeding to our herdsire PHS Transcon, you can expect a full fleck calf that can be added to any program. She has a great disposition, udder, feet and legs. A great opportunity to add some full fleck genetics to your program. Check out her FF daughter, Willow, Lot #41A.

R.H. PATRICIA

Bred; PHS Transcon on March 24, exposed to same March 15 — August 30. Owned by: NORWOOD FAMILY FARM, WESTPORT, ON

41A Norwood Willow FF 4W

DOB: 28 February 2009 NFF 4W applied BW 95 lbs
Female Fullblood Horned

JACK PINE ALMRAUSCH 96E TRYON MEG

2009 EPDs CE 0.0 BW 3.3 WW 33.5 YW 55.8 MM 11.1

Willow is a stand out. She will be a front pasture female in any herd. Rolling Acres Territory has produced some great calves this year. Check out her dam, Marlee, Lot # 41.

Owned by: NORWOOD FAMILY FARM, WESTPORT, ON

Lot 41 - TRYON MARLEE FF2R

Lot 41A - Norwood Willow FF 4W

42 Rockridge Tura

DOB: 16 January 2007 FKJ 6T 670274 BW 95 lbs Female Fullblood Polled

PRL PORTERHOUSE REGENT PRL PORTERHOUSE REGENT