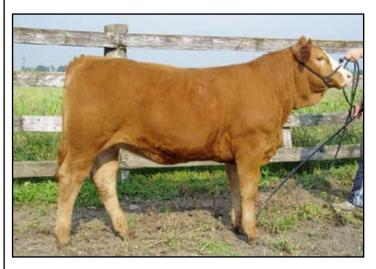

Lot 15 - ARKACY WANDA 2W

ARKC 2W DOB: 15 January 2009 706884 BW 92 lbs Female Fullblood Polled

PRL PORTERHOUSE REGENT **GRINALTA'S GRIDIRON 403J GRINALTA'S POLLED FLECK** 

HARKAWAY ENFORCER 16Y HF RED RAZOR H112E BAR T POLLED 4R

Sire: DFM MARCUS 14M ANCHOR "T" METRO 4E Dam: ARKACY SANDRA 2S BAR 5 POL BLAZE 384J

DFM KATHLEEN 41K

ROSEMEAD NAVANNAH

MISS DFM KATHY ANN 97A

ROSEMEAD ROYAL JEWEL 1K

2009 EPDs **CE 6.5** BW 2.4 WW 32.4 YW 50.4 MM 16.8

Sells Open.

Owned by: ARKACY SIMMENTALS, PERTH ROAD, ON

16 <u>MRP MS Wendy</u>

OB: 17 January 2009 MRP 5W 710596 BW 84 lbs

Female Purebred Polled Red

BURNS BULL X339U RC STINGER 072K
WLE POWER STROKE FVFR RED STINGER 40P
NICHOLS JOLIETTE C75 FVFR MS SKYLIGHT 31L