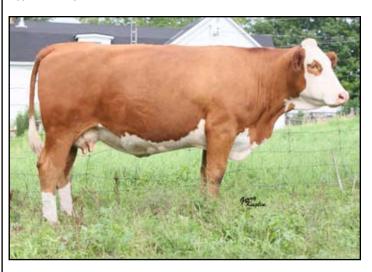

Owned by: DONOVANDALE FARMS, ASHTON, ON

Lot 2 - DONOVANDALE WYNONA

Rockridae Willow

TVP LYNELLE 701E

BW 92 lbs DOB: 1 January 2009 706269 Polled Female Fullblood

ANCHOR "T" METRO 4E **EMSTAL** 

**EMIL KUNTZ CONGO 34M** RAMRI

RICHMOND MISS MOSES 71J Dam: ROBSON ACRES POL NATASHA

**SAUGEEN JULIA 33J** 

Sire: DOUBLE BAR D EVEREST 4R

HF RED RAZOR H112E **ELDANDI 907H** 

**DOUBLE BAR D LYNN 89M** AVALON POL CALICO

**2009 EPDs** BW 3.5 WW 31.4 CE 3.5 YW 53.3 MM 10.9

Visitors to the farm always pick this heifer calf out first. Thick, deep, feminine and attractively marked, Willow will make for a gorgeous yearling and docile 4-H project. Take a good look at this girl come sale day!

Owned by: TERRY C LEWIS, RUSSELL, ON

BW 70 lbs DOB: 2 January 2009 Horned Female Fullblood

**SHAWACRES JAHARI 50L** 

LRX KEGGER 48P

LRX MS 81L

Sire: ALLIANCE SIGNATURE BAR NONE MAXIMIZER

**DOUBLE BAR D FANCY 119M** 