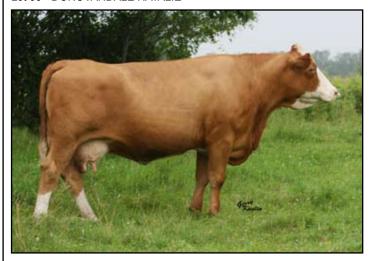

#### Lot 1 - DONOVANDALE WHIMSICAL

DOB: 1 January 2009 702537 BW 85 lbs

Female Fullblood Polled

GRINALTA'S GRIDIRON 4031 KYKSO KALAN

KYKSO KALGER **DFM MARCUS 14M** 

> KYKSO GERDI DFM KATHLEEN 41K

Sire: BAR 5 SA KAPTAIN 427R **Dam: DONOVANDALE SARA** 

PENDOORN JUMBO DN ECHODALE 118E **RU-DEV JODY** DONOVANDALE KEEPSAKE **RU-DEV JOY** DONOVANDALE HOPE

2009 EPDs CE 5.5 BW 2.5 WW 29.7 YW 50.2 MM 15.2

"Polled, double goggles and good". 4-Her's saddle up. Wynona's Dam (Donovandale Sara) is our cow/calf pair this year. Beautiful udder. We didn't want to part with this girl.

Owned by: DONOVANDALE FARMS, ASHTON, ON

Lot 2 - DONOVANDALE WYNONA

Rockridae Willow

TVP LYNELLE 701E

BW 92 lbs DOB: 1 January 2009 706269 Polled Female Fullblood

ANCHOR "T" METRO 4E **EMSTAL** 

**EMIL KUNTZ CONGO 34M** RAMRI