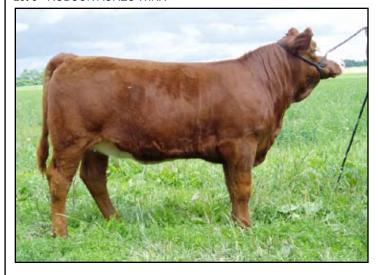

18 Complin Ma Winner

 DOB: 13 April 2009
 LLO 316W
 710811
 BW 88 lbs

 Female
 Fullblood
 Polled

SH ROMULUS F53R HOCKENHULL MAGNUM
GRINALTA'S EXCEL 8N MFL WOLFGANG 52W
GRINALTA'S POLLED FLECK MFL RENA 4R

GRINALTA'S POLLED FLECK

Sire: BGL DEISEL PP111R

LAKI

HVB DOLLY 5H

HVB LADY LUCK 2F

GREAT GUNS MOLLY WEST

MS PRL MOLLY WEST 035B

MS PRL ANCHOR 074Y

2009 EPDs CE -3.3 BW 4.1 WW 31.4 YW 53.9 MM 12.4

Check the pedigree on this little lady. She should make a great foundation cow, polled, full fleck, dark hooves on all 4 feet almost black. She should probably be staying at home. Please note her age.

Owned by: LORNE & LINDA ORSER, VERONA, ON

BW 82 lbs Polled Red Purebred Female

**RW BOMBER 8H** TNT DYNAMITE BLACK L137

**OPPS WIS GM2** 

Sire: LFE BOMBSHELL 508N

STF JALAPENO LFE HELEN 80K **PVFS POL HELEN 59H**  PPSR COAL BLACK 65F