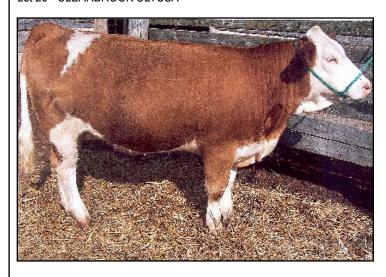

Lot 15 - ARKACY WANDA 2W

ARKC 2W DOB: 15 January 2009 706884 BW 92 lbs Female Fullblood Polled

PRL PORTERHOUSE REGENT **GRINALTA'S GRIDIRON 403J GRINALTA'S POLLED FLECK** 

HARKAWAY ENFORCER 16Y HF RED RAZOR H112E BAR T POLLED 4R

Sire: DFM MARCUS 14M ANCHOR "T" METRO 4E Dam: ARKACY SANDRA 2S BAR 5 POL BLAZE 384J

DFM KATHLEEN 41K

ROSEMEAD NAVANNAH

MISS DFM KATHY ANN 97A

ROSEMEAD ROYAL JEWEL 1K

2009 EPDs **CE 6.5** BW 2.4 WW 32.4 YW 50.4 MM 16.8

Sells Open.

Owned by: ARKACY SIMMENTALS, PERTH ROAD, ON

16 <u>MRP MS Wendy</u>

OB: 17 January 2009 MRP 5W 710596 BW 84 lbs

Female Purebred Polled Red

BURNS BULL X339U RC STINGER 072K
WLE POWER STROKE FVFR RED STINGER 40P
NICHOLS JOLIETTE C75 FVFR MS SKYLIGHT 31L