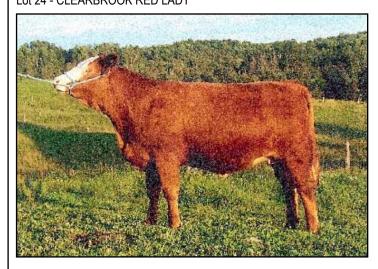

Bred to Rockridge Tyson March 28th.

Owned by: J MURRAY CROZIER, RENFREW, ON

Lot 24 - CLEARBROOK RED LADY

Red Lady is just that, a beautiful dark red with white blaze lady. She has been a dream to work with. Once again Puma has did his job making a moderate framed well proportioned heifer. She is age verified and vaccinated with Pyramid FP 10.

3J UNIVERSAL 8G

Female

3J UNIVERSAL 8G

CLEARBROOK MALLORY

CLEARBROOK KENDRA

**CLEARBROOK ANGEL** 

**CLEARBROOK TRISHA** 

**2009 EPDs** CE -0.8 BW 4.6 WW 38.2 YW 64.2 MM 3.6