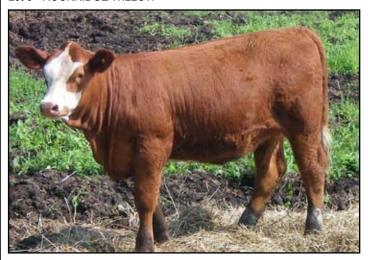

### Mountain Rd Whoops 4W

DOB: 4 January 2009 Female Purebred

HMRS 4W

BW 86 lbs

Black

Polled

PPSR COAL BLACK 65F

DS BLACK ZINGER 141B

**FVFR FINE PRINT 26K** 

MOUNTAIN RD RED LADY 14K

ANGUS/CROSSBRED

**2009 EPDs CE 8.0** BW 0.7 WW 31.0 YW 57.1 MM -1.9

Whoops is a real easy fleshing girl. Her Mama is a great milking cow, and also an easy keeper. She is our best black cow.

Owned by: MOUNTAIN RD SIMMENTALS, TAMWORTH, ON