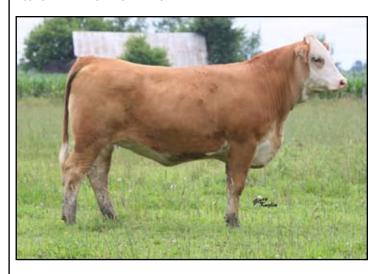

#### Lot 1 - DONOVANDALE WHIMSICAL

DOB: 1 January 2009 702537 BW 85 lbs

Female Fullblood Polled

GRINALTA'S GRIDIRON 4031 KYKSO KALAN

KYKSO KALGER **DFM MARCUS 14M** 

> KYKSO GERDI DFM KATHLEEN 41K

Sire: BAR 5 SA KAPTAIN 427R **Dam: DONOVANDALE SARA** 

PENDOORN JUMBO DN ECHODALE 118E **RU-DEV JODY** DONOVANDALE KEEPSAKE **RU-DEV JOY** DONOVANDALE HOPE

2009 EPDs CE 5.5 BW 2.5 WW 29.7 YW 50.2 MM 15.2

"Polled, double goggles and good". 4-Her's saddle up. Wynona's Dam (Donovandale Sara) is our cow/calf pair this year. Beautiful udder. We didn't want to part with this girl.

Owned by: DONOVANDALE FARMS, ASHTON, ON

Lot 2 - DONOVANDALE WYNONA

Rockridae Willow

TVP LYNELLE 701E

BW 92 lbs DOB: 1 January 2009 706269 Polled Female Fullblood

ANCHOR "T" METRO 4E **EMSTAL** 

**EMIL KUNTZ CONGO 34M** RAMRI