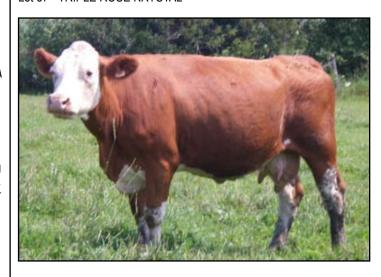

Rockridge Simmental Terry & Flo Lewis 3746 Larry Robinson Road Russell, ON, K4R 1E5 613-821-3479

Sunny Bright Farms Brian Preston 529 Glenashton Road Ashton, ON, KOA 1BO 613-257-2617

DOB: 1 January 2009 BW 86 lbs

Female Fullblood Horned

**EMSTAL** KYKSO HANO **EMIL** BAR 5 SA OPTIMAL 447L

> **RAMBI** SALERIKA ZINKA 5DE

Sire: DOUBLE BAR D EVEREST 4R Dam: DONOVANDALE TULIP

**ELDANDI 907H** MF ROCKET CITY 147F **DOUBLE BAR D LYNN 89M** DONOVANDALE KATIE

> TVP LYNELLE 701E DONOVANDALE GEORGIEGIRL

2009 EPDs WW 32.6 **CE 0.5** BW 3.9 YW 53.2 MM 9.6

Whimsical is a calf the top cattlemen pick out at our farm. Her mother was first at the Royal and will stay in our herd for many years to come. Whimsical and her Dam (Donovandale Tulip) are our two year old pair. "Supreme Champion".

Owned by: DONOVANDALE FARMS, ASHTON, ON